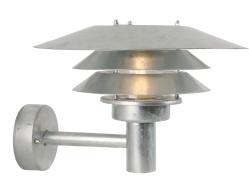

## VENØ | WALL LIGHT | GALVANIZED

## Build-in parallel connection • Durable material that is well-suited for harsh weather • 15 year warranty on extensive corrosion

The Venø series is elegant and timeless in its design. The light is diffused through the three shades for a soft and pleasant lighting pattern. Design by Horn.

The galvanised finish makes the light fixture resistant to the Nordic climate. We recommend light fixtures in galvanised steel for coastal areas.