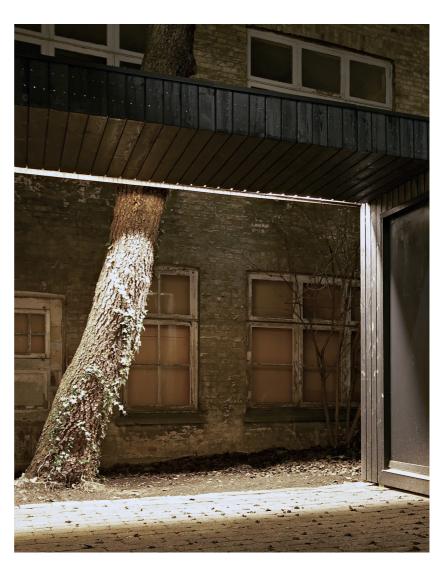

## Build-in parallel connection • Durable material that is well-suited for harsh weather • 15 year warranty on extensive corrosion

The Venø series is elegant and timeless in its design. The light is diffused through the three shades for a soft and pleasant lighting pattern. Design by Horn.