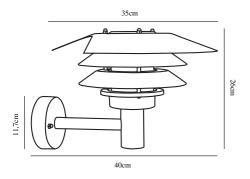

Height (cm): 26 Shade Diameter (cm): 35

EAN: 5702376006192 TUN: 5138007

Projection (cm): 40

Item Number: 10600619 Pcs Per Master Carton: 3 Sales Box Height (cm): 37 Sales Box Width(cm): 24 Sales Box Depth (cm): 39 Sales Box Volume m<sup>3</sup> : 0.0346 Product net weight (kg): 2.89