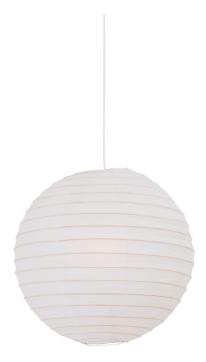

## RISO | LAMP SHADE | WHITE

14094001

Voltage (V): 230 Volt Maximum bulb wattage (W): 15 Dimmerable: Yes with compatible

bulb

Parallel connection: False

Primary material: Paper Secondary material: Metal Colour: White Height (cm): 40 Shade Diameter (cm): 40 Shade Height (cm): 40

Suspension bracket, cable and canopy not included

The Riso pendant light from Nordlux is a very classic and simple design. The shade is made of beige rice paper that gives a pleasant light. The pendant light has many uses. It can be used in the cottage, in the children's room, in the bedroom, a teenager's room, or in the hallway. The light does not include a suspension bracket.