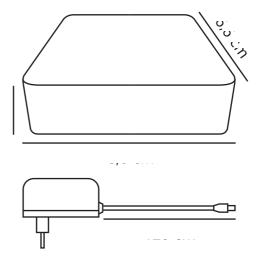

Primary material: Plastic Colour of the cable: White Length of the cable (cm): 120 Surface material of the cable:

Plastic Colour: White Height (cm): 1.8 Width (cm): 6.6 Lenght (cm): 6.6

EAN: 5701581495784 TUN: 2074030 Item Number: 1507070 Pcs Per Master Carton: 6 Sales Box Height (cm): 8 Sales Box Width(cm): 8.5 Sales Box Depth (cm): 5 Sales Box Volume m³: 0 Product net weight (kg): 0.1