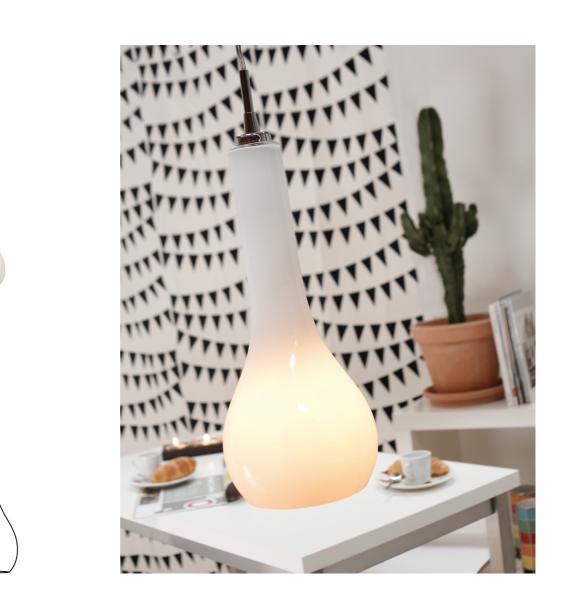

Glass

Ripasso pendant from Nordlux is a pendant in a very classic and simple design. The light is made of coloured glass to provide a pleasant light. The pendant light has many uses. It can be used to illuminate a dark corner inside the home, or it can be used as pendant light over a dining table or kitchen table. The light can be used alone or grouped together for a more voluminous look.