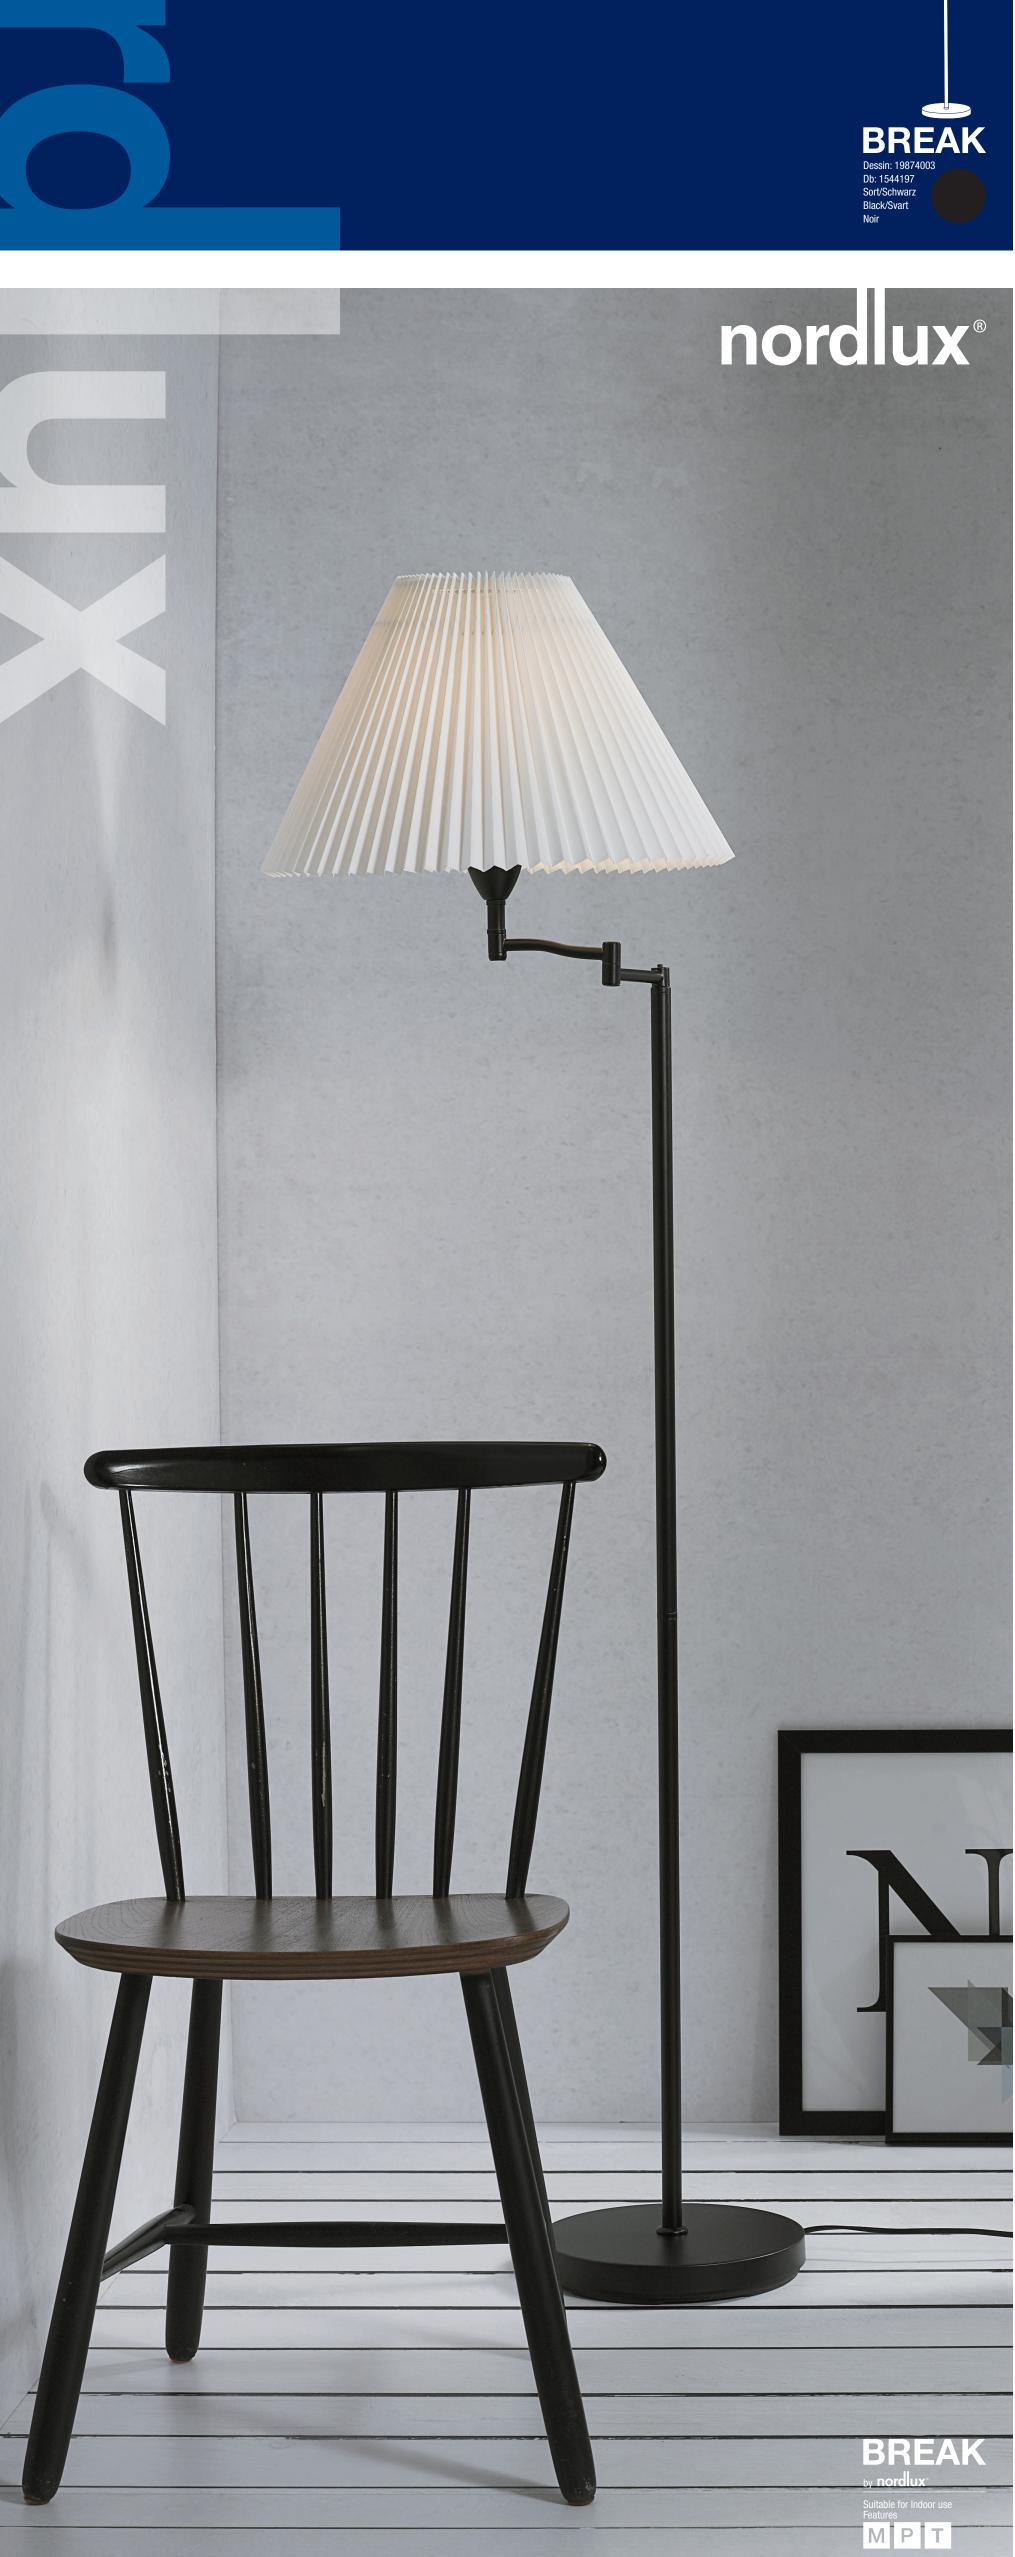

## nordlux®

## **BREAK** Dessin: 19874003 Db: 1544197

| Sort/Schwarz<br>Black/Svart<br>Noir |        |                                                                                                                                          |
|-------------------------------------|--------|------------------------------------------------------------------------------------------------------------------------------------------|
| IP20                                |        | Dobbelt isoleret (kl 2)<br>Doppelte isolierung<br>Double insulation<br>Dubbel isolering<br>Double protection                             |
| E27                                 | M/P/T  | Metal/Plast/Tekstil<br>Metall/Kunststoff/Textilien<br>Metal/Plastic material/Textile<br>Metall/Plastik/Textil<br>Métal/Plastique/Textile |
| MAX<br>60W                          | Indoor | Egnet til indendørs brug<br>Geeignet für Innen<br>Suitable for Indoor<br>Lämplig att användas inomh<br>Indiqué pour usage intérieur      |
| 230V                                | ĿĘ     | Fodafbryder<br>Fußschalter<br>Foot Switch<br>Fot strömbrytare<br>Interrupteur à pied                                                     |
| ()                                  | ŧ۸     | Ledningslængde: 180 cm<br>Kabellänge: 180 cm<br>Cord lenght: 180 cm<br>Slädd längd: 180 cm<br>Loungeur de câble: 180 cm                  |
| STORUME ALLE                        |        |                                                                                                                                          |