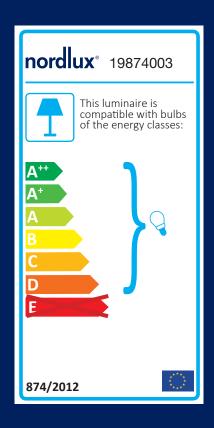

## **BREAK** Dessin: 19874003 Db: 1544197

| Sort/Schwarz<br>Black/Svart<br>Noir |        |                                                                                                                                          |
|-------------------------------------|--------|------------------------------------------------------------------------------------------------------------------------------------------|
| IP20                                |        | Dobbelt isoleret (kl 2)<br>Doppelte isolierung<br>Double insulation<br>Dubbel isolering<br>Double protection                             |
| E27                                 | M/P/T  | Metal/Plast/Tekstil<br>Metall/Kunststoff/Textilien<br>Metal/Plastic material/Textile<br>Metall/Plastik/Textil<br>Métal/Plastique/Textile |
| MAX<br>60W                          | Indoor | Egnet til indendørs brug<br>Geeignet für Innen<br>Suitable for Indoor<br>Lämplig att användas inomh<br>Indiqué pour usage intérieur      |
| 230V                                | ĿĘ     | Fodafbryder<br>Fußschalter<br>Foot Switch<br>Fot strömbrytare<br>Interrupteur à pied                                                     |
| ()                                  | ŧ۸     | Ledningslængde: 180 cm<br>Kabellänge: 180 cm<br>Cord lenght: 180 cm<br>Slädd längd: 180 cm<br>Loungeur de câble: 180 cm                  |
| STORUME ALLE                        |        |                                                                                                                                          |