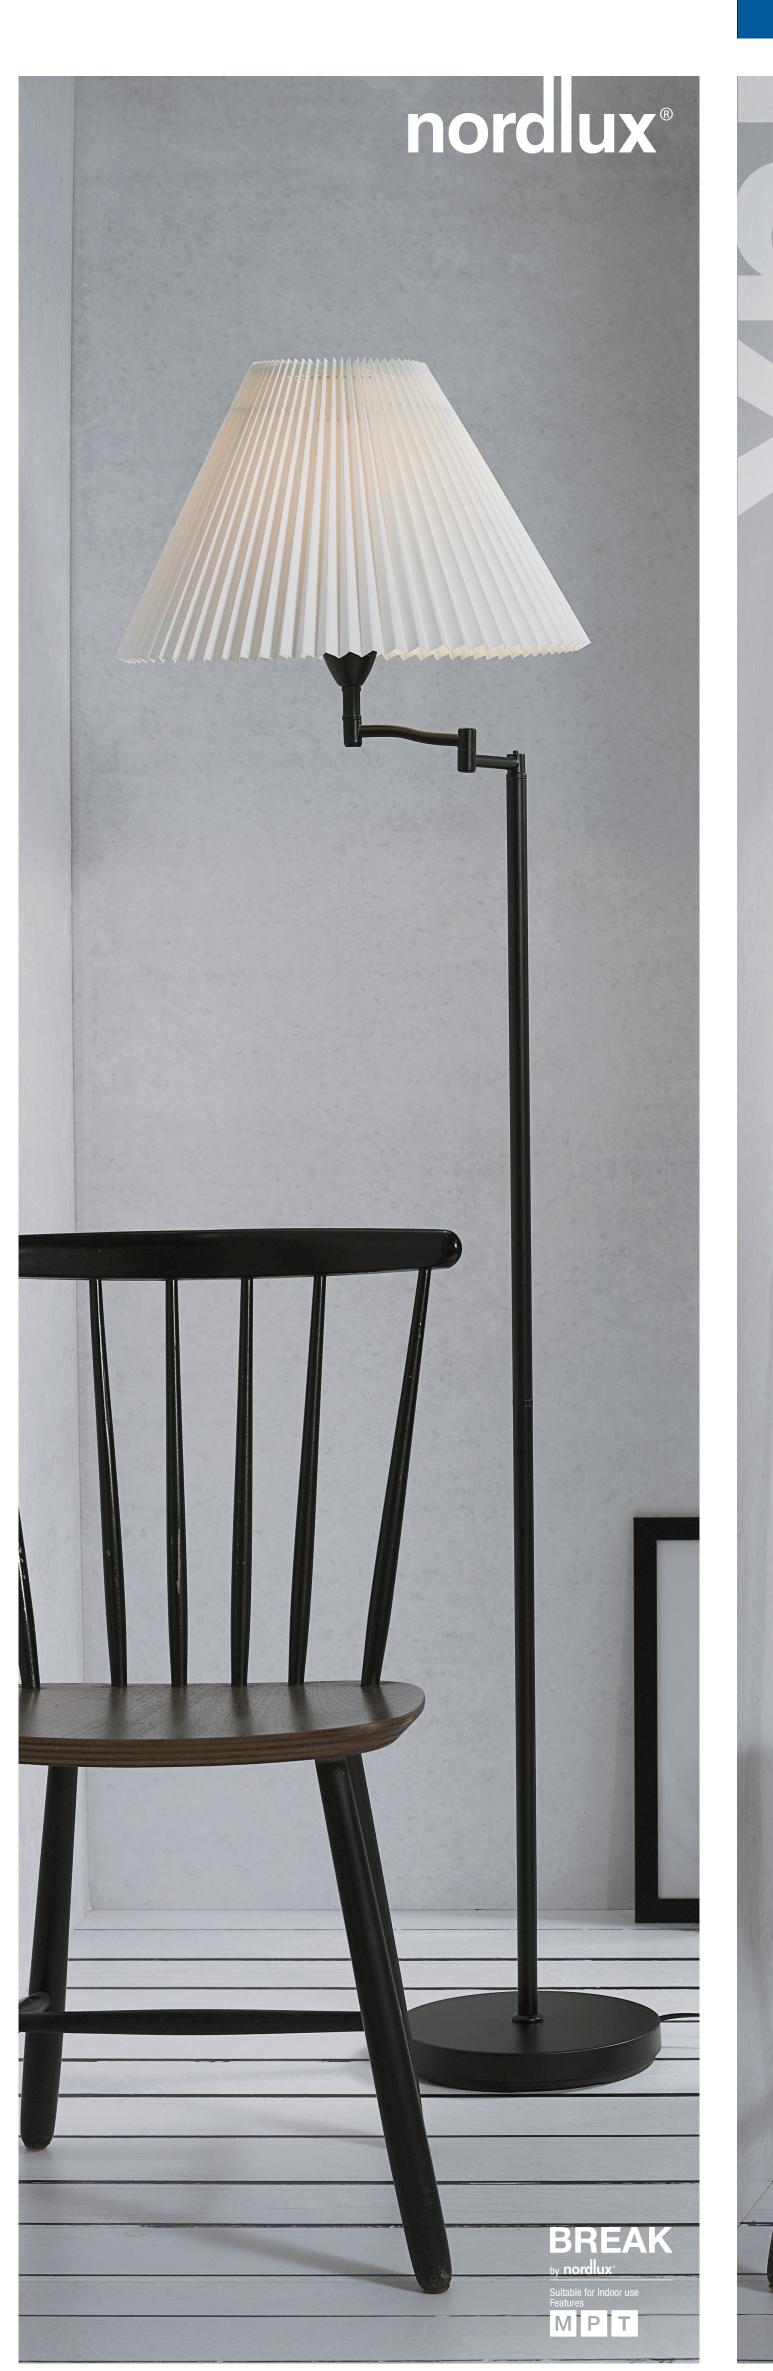

## nordux®

BREAK



## nordlux®

## **BREAK** Dessin: 19874003 Db: 1544197

| Sort/Schwarz<br>Black/Svart<br>Noir |        |                                                                                                                                          |
|-------------------------------------|--------|------------------------------------------------------------------------------------------------------------------------------------------|
| IP20                                |        | Dobbelt isoleret (kl 2)<br>Doppelte isolierung<br>Double insulation<br>Dubbel isolering<br>Double protection                             |
| E27                                 | M/P/T  | Metal/Plast/Tekstil<br>Metall/Kunststoff/Textilien<br>Metal/Plastic material/Textile<br>Metall/Plastik