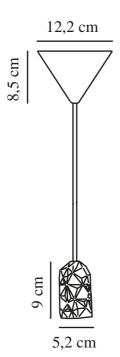

Plastic

Is the cable replaceable: False

Colour: White

Shade Diameter (cm): 5.2 Shade Height (cm): 9

EAN: 5704924001222 TUN: 2100427 Item Number: 2010013001 Pcs Per Master Carton: 6 Sales Box Height (cm): 12.5 Sales Box Width(cm): 12.5 Sales Box Depth (cm): 12.5 Sales Box Volume m³: 0.002 Product net weight (kg): 0.254