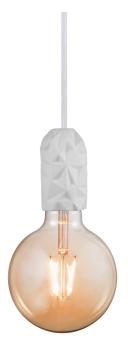

Natural design • Porcelain with nice graphic pattern
Natural earthy colors • Design your own lamp with a decorative bulb

Decorative bulbs are an incredibly popular trend, and with Hang socket, the decorative bulb gets a beautiful wrapping in a socket of porcelain with an elegant graphic pattern. The organic shape and structure in the porcelain results in a beautiful lamp that creates a cosy atmosphere.

Hang in white has a modern and stylish expression. Hang up more suspensions together as it provides a good light and creates a nice visual expression. Delivered excl. light source.