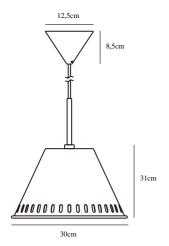

Primary material: Metal Color of the cable: Black Length of the cable (cm): 200 Is the cable replaceable: False Color: Grey

Height (cm): 31 Width (cm): 30 Shade Diameter (cm): 30 Lenght (cm): 30

EAN: 5704924001352 TUN: 2100521