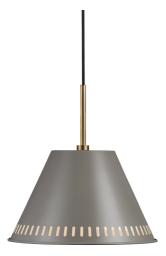

Item Number: 2010353010

Pcs Per Master Carton: 3 Sales Box Height (cm): 21.5 Sales Box Width(cm): 31 Sales Box Depth (cm): 31 Sales Box Volume m³: 0.0207 Net weight of the luminiare (kg): 0.803

• Industrial style • Beautiful light effect with holes in the shade • Material mix with matt metal and brass details • Soft industrial design

Pine is a decorative series in an industrial design that creates a nice contrast to the bright Nordic interior style. With the combination of the matte metal and elegant brass details, the series obtains an exclusive look. Pine gets a unique character and an innovative light experience with the small holes in the top and side of the shade, creating a beautiful effect when the light is spreading out into the room.

Pine pendant in matte grey metal has various applications - use it above the dining table or to illuminate a dark corner of the living room or bedroom, where a beautiful light effect is created on the wall.