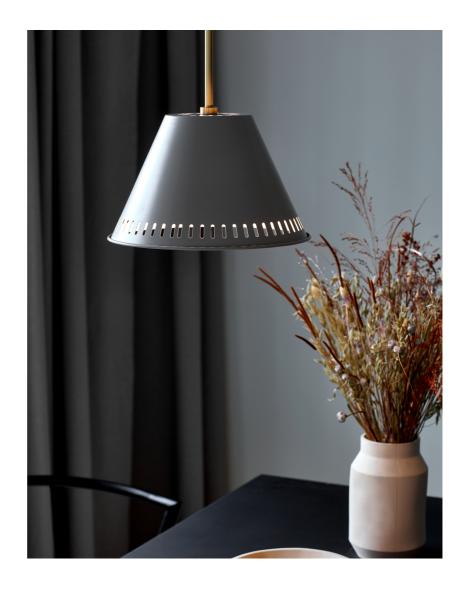

Pine is a decorative series in an industrial design that creates a nice contrast to the bright Nordic interior style. With the combination of the matte metal and elegant brass details, the series obtains an exclusive look. Pine gets a unique character and an innovative light experience with the small holes in the top and side of the shade, creating a beautiful effect when the light is spreading out into the room.

Pine pendant in matte grey metal has various applications - use it above the dining table or to illuminate a dark corner of the living room or bedroom, where a beautiful light effect is created on the wall.