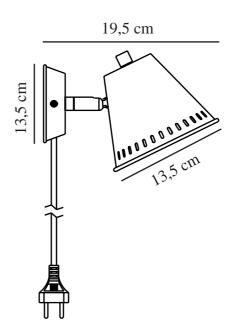

## nordlux®

Voltage (V): 230 Volt IP degree: IP20 Maximum bulb wattage (W): 15W Class (Class 1, Class 2, Class 3): Class 2 (Double isolated) Socket type: GU10 Switch placement: On the fixture

Primary material: Metal Colour of the cable: Black Length of the cable (cm): 150 Surface material of the cable: Plastic Is the cable replaceable: True Colour: Black Height (cm): 13.5 Width (cm): 19.5 Shade Diameter (cm): 13.5 Lenght (cm): 13.5 Tilt Angle (°): 90