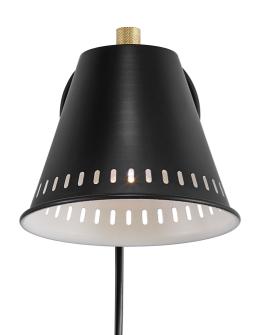

## PINE | WALL LIGHT | BLACK

Soft industrial design • Beautiful light effect with holes in the shade
Elegant mix of matt metal and brass details • On/off Switch in brass on the top of the
shade

Pine is a decorative series in an industrial design that creates a nice contrast to the bright Nordic interior style. With the combination of the matte metal and elegant brass details, the series obtains an exclusive look. Pine gets a unique character and an innovative light experience with the small holes in the top and side of the shade, creating a beautiful effect when the light is spreading out into the room.

A nice detail on Pine wall lamp in matte black metal is the elegant brass switch on the top of the shade, making it easy and convenient to turn the light on and off. The wall lamp can be used wherever you need a little extra light, for example as reading light beside the bed or couch.