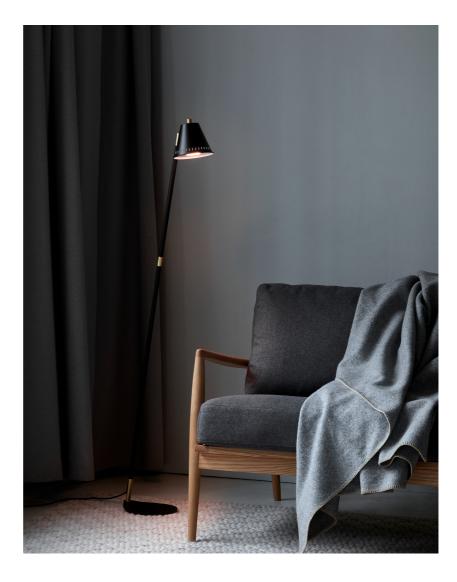

## • Soft industrial design

Pine is a decorative series in an industrial design that creates a nice contrast to the bright Nordic interior style. With the combination of the matte metal and elegant brass details, the series obtains an exclusive look. Pine gets a unique character and an innovative light experience with the small holes in the top and side of the shade, creating a beautiful effect when the light is spreading out into the room.

A nice detail on Pine floor lamp in matte black metal is the elegant brass switch on the top of the shade, making it easy and convenient to turn the light on and off. The floor lamp can be used wherever you need a little extra light.