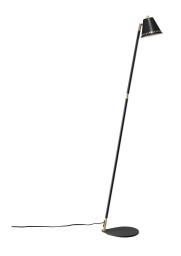

## • Soft industrial design

Pine is a decorative series in an industrial design that creates a nice contrast to the bright Nordic interior style. With the combination of the matte metal and elegant brass details, the series obtains an exclusive look. Pine gets a unique character and an innovative light experience with the small holes in the top and side of the shade, creating a beautiful effect when the light is spreading out into the room.

A nice detail on Pine floor lamp in matte black metal is the elegant brass switch on the top of the shade, making it easy and convenient to turn the light on and off. The floor lamp can be used wherever you need a little extra light.