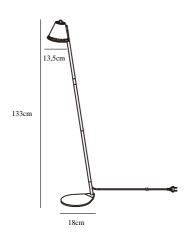

Primary material: Metal Color of the cable: Black Length of the cable (cm): 150 Is the cable replaceable: False Color: Black

Height (cm): 133 Width (cm): 37 Tube Diameter (cm): 1.53 Shade Diameter (cm): 13.5 Base Dimention (cm): 18 Lenght (cm): 18 Tilt Angle (°): 90