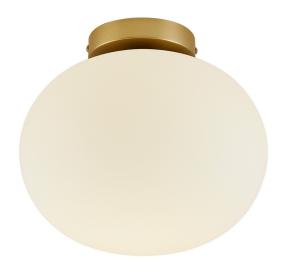

## • Contemporary art deco style • Mouth blown glass and exclusive details

Use warm, golden tones to contrast the Nordic minimalism. The Alton series creates a beautiful unison between the simple opal white glass and the fine brushed brass details. The warm metals are still hot in decor, and the combined brass and glass give the series a graceful appearance and complement each other in the finest of manners.

Alton ceiling lamp is an exceptional beauty, combining the stunning white opal glass and exclusive brass in a highly compelling way. For example, use the ceiling lamp in your entrance and welcome your guests with a soft glare-free light and cosy atmosphere.

The glass in this lamp is mouth-blown and has been individually hand crafted. Due to this unique process, air bubbles may appear in the glass and the thickness of the glass can also vary. This gives the glass its character and vivid appearance.