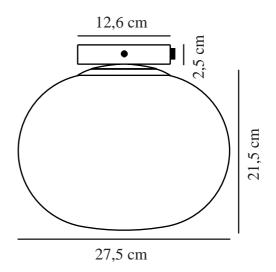

Primary material: Glass Secondary material: Metal Colour of the glass: Opal white Colour of the cable: White Surface material of the cable:

Is the cable replaceable: False

Colour: Brass

Height (cm): 24 Shade Diameter (cm): 27.5 Shade Height (cm): 21.5