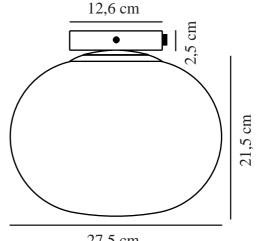

## nordlux®

2010506047

27,5 cm

Voltage (V): 220-240 Volt IP degree: IP20 Maximum bulb wattage (W): 25 Class (Class 1, Class 2, Class 3): Class 2 (Double isolated) Socket type: E27

Primary material: Glass Secondary material: Metal Colour of the glass: Smoked Colour of the cable: Black Surface material of the cable: Textile Is the cable replaceable: False Colour: Black Height (cm) : 24 Shade Diameter (cm): 27.5 Shade Height (cm): 21.5