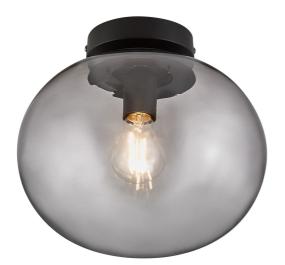

## ALTON 27,5 | CEILING LIGHT | BLACK

## Contemporary art deco style Mouth blown glass and exclusive details

In smoked glass, Alton creates a beautiful coherence between the black top, and the sweeping round shape, which makes the series extremely elegant. The smoke-coloured glass and the delicate shapes add a soft and warm glow to the light, resulting in pleasant lighting. Glass is a major trend in decor, and the combination of glass and the matte black metal gives Alton an elegant appearance.

Alton ceiling lamp is an exceptional beauty, combining the modern smoked glass and matte black metal in a highly compelling way. For example, use the ceiling lamp in your entrance, and welcome your guests with a soft glare-free light and cosy atmosphere. Use a decorative bulb to make to lamp even more beautiful.

The glass in this lamp is mouth-blown and has been individually hand crafted. Due to this unique process, air bubbles may appear in the glass and the thickness of the glass can also vary. This gives the glass its character and vivid appearance.