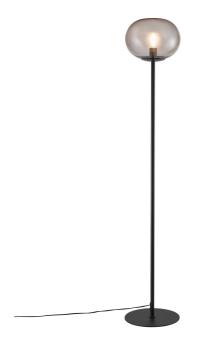

## • Contemporary art deco style • Mouth blown glass and exclusive details

In smoked glass, Alton creates a beautiful coherence between the black top, and the sweeping round shape, which makes the series extremely elegant. The smoke-coloured glass and the delicate shapes add a soft and warm glow to the light, resulting in pleasant lighting. Glass is a major trend in decor, and the combination of glass and the matte black metal gives Alton an elegant appearance.

Alton floor lamp is an exceptional beauty, combining the modern smoked glass and matte black metal in a highly compelling way. The stringent design makes the floor lamp an elegant sculpture in the home, where a soft and glare-free light flows into the room and creates a cosy atmosphere. Use a decorative bulb to make to lamp even more beautiful.