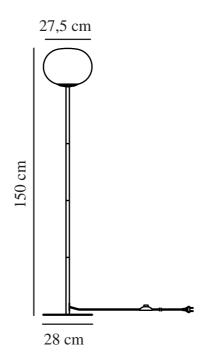

Height (cm): 150 Shade Diameter (cm): 27.5

EAN: 5704924001093 TUN: 2100560 Item Number: 2010514047 Pcs Per Master Carton: 2 Sales Box Height (cm): 34.5 Sales Box Width(cm): 30 Sales Box Depth (cm): 30 Sales Box Volume m³: 0.031 Product net weight (kg): 4.607