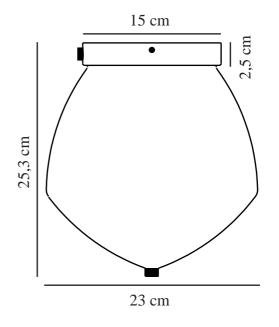

## nordlux®

2010656047

Voltage (V): 230 Volt IP degree: IP20 Maximum bulb wattage (W): 40 Class (Class 1, Class 2, Class 3): Class 2 (Double isolated) Socket type: E27

Primary material: Glass Secondary material: Metal Colour of the glass: Smoked Colour: Brass Height (cm) : 25.3 Width (cm): 23 Shade Diameter (cm): 23 Lenght (cm): 23