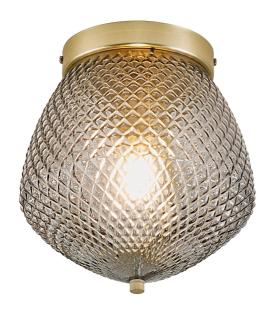

## **ORBIFORM | CEILING LIGHT | BRASS**

Glamorous art deco design • A beautiful mix of brass and smoked glass
Diamond pattern that reflects light in an exciting way • Perfect for the entrance hall

Orbiform oozes of exclusivity and glamor. The series combines brushed brass with a pentagon-shaped glass dome adorned with a beautiful diamond pattern that enhances the lustre of the glass and provides a unique light effect in the room. The beautiful glass gives associations to the period with crystal interior, which now again has become a popular decor element.

Orbiform ceiling lamp contribute to a stylish and glamorous atmosphere, where the light pattern spreads into the room in the finest way. Use the lamp in the entrance, hallway, bathroom or other places in the home where you don't have the space to mount a pendant in the ceiling.

The glass in this lamp is mouth-blown and has been individually hand crafted. Due to this unique process, air bubbles may appear in the glass and the thickness of the glass can also vary. This gives the glass its character and vivid appearance.