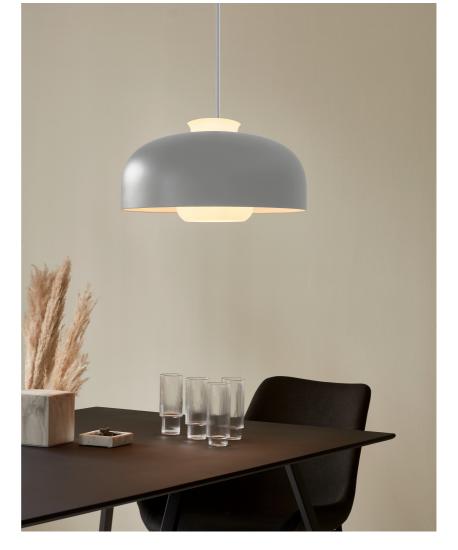

• Contemporary and simple style • Opal white mouthblown glass and matte metal • Large pendant that creates visual volume • Contemporary and simple style

Miry is a decorative series in metal with an element of white opal glass in the middle of the shade. The glass element protrudes both on the top and bottom of the shade, thus ensuring that the light is directed both upwards and downwards. The white opal glass covers the light source and contributes to a soft and comfortable light.

The grey metal highlights the minimalistic expression of the pendant. Miry is a large pendant that is suitable for example above the dining table or coffee table.

www.nordlux.com