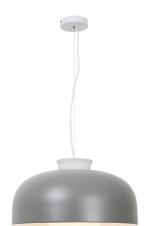

## MIRY | PENDANTS/SUSPENDED LIGHTING | GREY **NORD**

Primary material: Metal Secondary material: Glass Color of the Glass: Opal white Color of the cable: White Length of the cable (cm): 200 Is the cable replaceable: False Color: Grey

• Contemporary and simple style • Opal white mouthblown glass and matte metal • Large pendant that creates visual volume • Contemporary and simple style

Miry is a decorative series in metal with an element of white opal glass in the middle of the shade. The glass element protrudes both on the top and bottom of the shade, thus ensuring that the light is directed both upwards and downwards. The white opal glass covers the light source and contributes to a soft and comfortable light.

The grey metal highlights the minimalistic expression of the pendant. Miry is a large pendant that is suitable for example above the dining table or coffee table.

www.nordlux.com