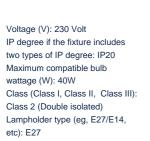

Height (cm): 27.5 Width (cm): 50 Lenght (cm): 50

EAN: 5704924001574 TUN: 2100581 Item Number: 2010733010 Pcs Per Master Carton: 2 Sales Box Height (cm): 22.5 Sales Box Width(cm): 52.5 Sales Box Depth (cm): 52.5 Sales Box Volume m<sup>3</sup> : 0.062 Net weight of the luminiare (kg): 3.7