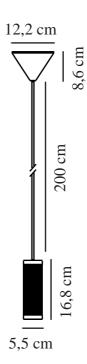

## GALLOWAY | PENDANT KIT | BLACK/BRASS

2011053003

Voltage (V): 230 Volt IP degree: IP20 Maximum bulb wattage (W): 40 Class (Class 1, Class 2, Class 3): Class 2 (Double isolated) Socket type: E27

Primary material: Metal Colour of the cable: Black Length of the cable (cm): 200 Surface material of the cable:

Is the cable replaceable: False

Colour: Black/brass

Height (cm): 16.8 Width (cm): 5.5 Lenght (cm): 5.5

EAN: 5704924001826 TUN: 2100627

Item Number: 2011053003 Pcs Per Master Carton: 6 Sales Box Height (cm): 24
Sales Box Width(cm): 13
Sales Box Depth (cm): 13
Sales Box Volume m³: 0.0041
Product net weight (kg): 0.48