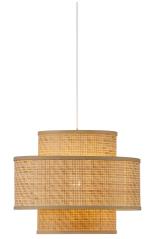

Nature style 
Handmade
Nature style

The Trinidad series is made of the beautiful and natural bamboo material, which brings the nature into the interior in the finest way. The braided pattern of bamboo is handmade and provides a decorative light pattern in the room as the light shines through the braided bamboo beams, thus creating a warm and cozy atmosphere.

The Trinidad pendant spreads a soft diffused light in all directions and is therefore ideal as cozy lighting in the living room or bedroom. With its simple and natural expression, it fits into most interior styles.