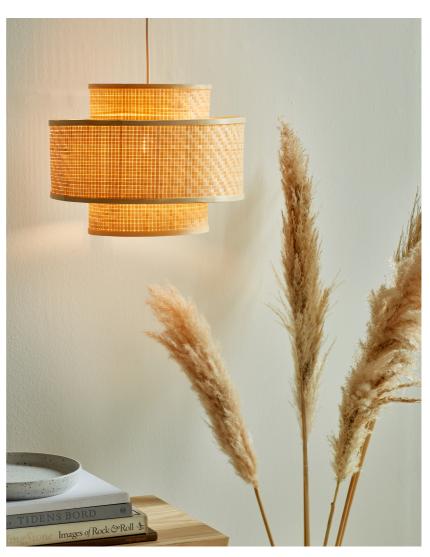

Nature style 
Handmade
Nature style

The Trinidad series is made of the beautiful and natural bamboo material, which brings the nature into the interior in the finest way. The braided pattern of bamboo is handmade and provides a decorative light pattern in the room as the light shines through the braided bamboo beams, thus creating a warm and cozy atmosphere.

The Trinidad pendant spreads a soft diffused light in all directions and is therefore ideal as cozy lighting in the living room or bedroom. With its simple and natural expression, it fits into most interior styles.