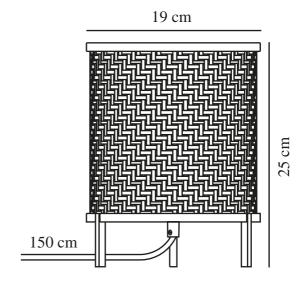

Primary material: Bamboo Colour of the cable: White Length of the cable (cm): 150 Surface material of the cable:

Is the cable replaceable: False

Colour: Nature

Height (cm): 25

EAN: 5704924001871 TUN: 2102236 Item Number: 2011135015 Pcs Per Master Carton: 3 Sales Box Height (cm): 26.5 Sales Box Width(cm): 20 Sales Box Depth (cm): 20 Sales Box Volume m³: 0.0106 Product net weight (kg): 0.251