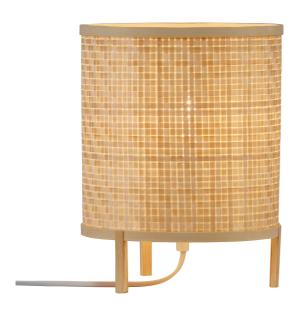

- Nature style Handmade
- Spreads a soft diffused light

The Trinidad series is made of the beautiful and natural bamboo material, which brings the nature into the interior in the finest way. The braided pattern of bamboo is handmade and provides a decorative light pattern in the room as the light shines through the braided bamboo beams, thus creating a warm and cosy atmosphere.

The Trinidad table lamp spreads a soft diffused light in all directions and is therefore ideal as cosy lighting in the living room or bedroom. With its simple and natural expression, it fits into most interior styles.