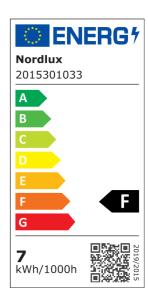

Colour: Chrome

Width (cm): 5.7 Lenght (cm): 26.9

EAN: 5704924002564 TUN: 2113337 Item Number: 2015301033 Pcs Per Master Carton: 3 Sales Box Height (cm): 6 Sales Box Width(cm): 11 Sales Box Depth (cm): 27.6 Sales Box Volume m³: 0.0018 Product net weight (kg): 0.28

Brightness of light (Lumen): 600 Colour temperature (Kelvin): 3000

Ra-value : 90 Lifetime (hours): 25000 Energy class: F Actual watt (W): 6.8

2-step Moodmaker™ dimming by touch switch • Night light (60 lumen)
• 5-year LED guarantee