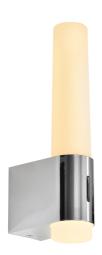

## **HELVA NIGHT | WALL LIGHT | CHROME**

Voltage (V): 230 Volt IP degree: IP44 Class (Class 1, Class 2, Class 3): Class 2 (Double isolated) Socket type: LED Module

Primary material: Plastic Secondary material: Plastic

Colour: Chrome

Width (cm): 5.7 Lenght (cm): 26.9

EAN: 5704924002564 TUN: 2113337 Item Number: 2015301033 Pcs Per Master Carton: 3 Sales Box Height (cm): 6 Sales Box Width(cm): 11 Sales Box Depth (cm): 27.6 Sales Box Volume m³: 0.0018 Product net weight (kg): 0.28

Brightness of light (Lumen): 600 Colour temperature (Kelvin): 3000

Ra-value : 90 Lifetime (hours): 25000 Energy class: F Actual watt (W): 6.8

2-step Moodmaker™ dimming by touch switch • Night light (60 lumen)
• 5-year LED guarantee

Helva Night is a modern and minimalistic wall lamp with integrated LED and 2-step Moodmaker™ functionality that allows you to choose between full light or night light with a simple touch on the lamp switch. One touch turns on both the top and bottom light, while another touch only turns on the bottom light. The built-in memory function remembers your last light setting when turning the light on and off by the wall switch.

Helva Night has a high IP degree (IP44) which makes it suitable for humid areas such as the bathroom.