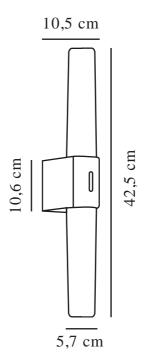

Colour: White

Width (cm): 5.7 Lenght (cm): 42.5

EAN: 5704924002571 TUN: 2113338 Item Number: 2015311001 Pcs Per Master Carton: 3

Sales Box Height (cm): 6 Sales Box Width(cm): 14 Sales Box Depth (cm): 43 Sales Box Volume m3: 0.0036 Product net weight (kg): 0.48