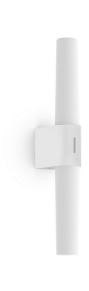

Helva Double Basic is a modern and minimalistic wall lamp with integrated LED that with its high IP degree, IP44, is suitable for humid areas such as the bathroom.

The wall lamp emits a beautiful and natural light, RA90, that is turned on and off using the wall switch. Helva Double Basic can both be installed vertically and horizontally which allows you to frame all the sides of your mirror to create the perfect lighting. However, if you prefer mounting the lamp on a cabinet this can easily be done thanks to the included cabinet bracket.