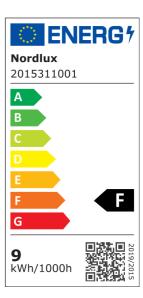

Brightness of light (Lumen): 900 Colour temperature (Kelvin): 3000 Ra-value: 90 Lifetime (hours): 25000 Energy class: F Actual watt (W): 9

• Cabinet bracket included • Vertical and horizontal installation possible • Long LED lifespan (25,000 hours)