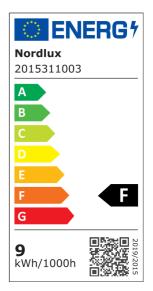

Brightness of light (Lumen): 900 Colour temperature (Kelvin): 3000 Ra-value : 90 Lifetime (hours): 25000 Energy class: F Actual watt (W): 0

Helva Double Basic is a modern and minimalistic wall lamp with integrated LED that with its high IP degree, IP44, is suitable for humid areas such as the bathroom.