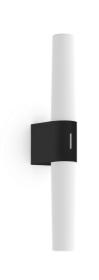

## HELVA DOUBLE BASIC | WALL LIGHT | BLACK

Brightness of light (Lumen): 900 Colour temperature (Kelvin): 3000 Ra-value : 90 Lifetime (hours): 25000 Energy class: F Actual watt (W): 0

Helva Double Basic is a modern and minimalistic wall lamp with integrated LED that with its high IP degree, IP44, is suitable for humid areas such as the bathroom.

The wall lamp emits a beautiful and natural light, RA90, that is turned on and off using the wall switch. Helva Double Basic can both be installed vertically and horizontally which allows you to frame all the sides of your mirror to create the perfect lighting. However, if you prefer mounting the lamp on a cabinet this can easily be done thanks to the included cabinet bracket.