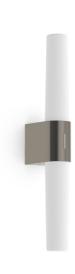

## HELVA DOUBLE | WALL LIGHT | BRUSHED NICKEL NOrd UX®

Voltage (V): 230 Volt IP degree: IP44 Class (Class 1, Class 2, Class 3): Class 2 (Double isolated) Socket type: LED Module

Primary material: Plastic Secondary material: Plastic Colour: Brushed Nickel

Helva Double is a modern and minimalistic wall lamp with integrated LED and 2-step Moodmaker™ functionality that allows you to dim the light and set the colour temperature from cold to warm light with a simple touch on the lamp dimmer switch. One short touch switches the light from cold to warm, whereas a long touch will dim the light to your specific needs. The built-in memory function remembers your last light setting.

Helva Double can be mounted vertically or horizontally onto the wall or on a cabinet using the included cabin bracket. The high IP degree (IP44) makes it suitable for humid areas such as the bathroom.