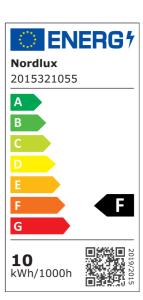

Brightness of light (Lumen): 900 Colour temperature (Kelvin): 3000/4000 Ra-value: 90 Lifetime (hours): 25000

Energy class: F Actual watt (W): 9.5

• 2-step Moodmaker™ dimming • Stepless touch dimmer • Cabinet bracket included • Vertical and horizontal installation possible • 5-year LED guarantee