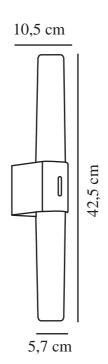

Width (cm): 5.7 Lenght (cm): 42.5

EAN: 5704924002601 TUN: 2113341 Item Number: 2015321055 Pcs Per Master Carton: 3 Sales Box Height (cm): 6

Sales Box Width(cm): 14 Sales Box Depth (cm): 43 Sales Box Volume m3: 0.0036 Product net weight (kg): 0.53