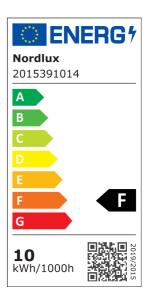

Brightness of light (Lumen): 900 Colour temperature (Kelvin): 3000

Ra-value: 90 Lifetime (hours): 25000 Energy class: F Actual watt (W): 9.5

• 3-step Moodmaker™ dimming by your regular wall switch • Night light (60 lumen) • Tempered frosted cut glass • Long LED lifespan (25,000 hours)