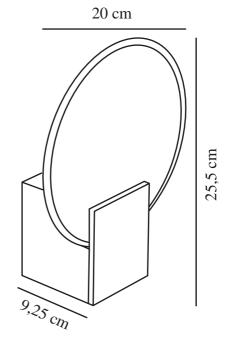

Height (cm): 25.5 Width (cm): 9.25 Lenght (cm): 20

EAN: 5704924005916 TUN: 2358783

Item Number: 2015391014

Pcs Per Master Carton: 3

Sales Box Height (cm): 11 Sales Box Width(cm): 22 Sales Box Depth (cm): 22 Sales Box Volume m3: 0.0053 Product net weight (kg): 0.58