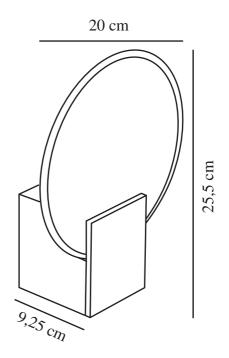

## nordlux®

2015391020

Voltage (V): 230 Volt IP degree: IP44 Class (Class 1, Class 2, Class 3): Class 2 (Double isolated) Socket type: LED Module

Primary material: Plastic Secondary material: Glass Colour: Marble Height (cm): 25.5 Width (cm): 9.25 Lenght (cm): 20