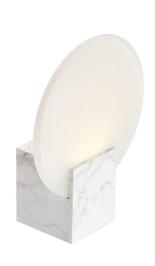

## HESTER | WALL LIGHT | MARBLE

Hester is a modern and dimmable wall lamp where the shade is beautifully made out of tempered frosted cut glass. The combination of the high degree of protection, IP44, and the integrated 3-step dimmable Moodmaker<sup>™</sup> makes Hester perfect for creating lighting in the bathroom.