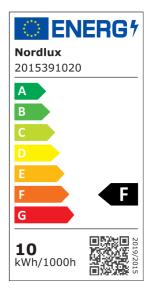

Brightness of light (Lumen): 900 Colour temperature (Kelvin): 3000 Ra-value : 90 Lifetime (hours): 25000 Energy class: F Actual watt (W): 9.5

3-step Moodmaker<sup>™</sup> dimming by your regular wall switch
Night light (60 lumen)
Tempered frosted cut glass
5-year LED guarantee