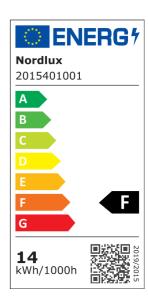

Brightness of light (Lumen): 1300 Colour temperature (Kelvin): 3000

Ra-value : 90 Lifetime (hours): 25000 Energy class: F Actual watt (W): 14

- 2-step Moodmaker™ by your regular wall switch Night light (20 lumen) Cabinet bracket included
  - Tiltable lamp head Vertical and horizontal installation possible Long LED lifespan