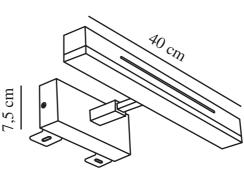

Colour: White

Height (cm): 7.5 Width (cm): 40

EAN: 5704924002687 TUN: 2113350 Item Number: 2015401001 Pcs Per Master Carton: 3 Sales Box Height (cm): 15.6 Sales Box Width(cm): 7.6 Sales Box Depth (cm): 40.8 Sales Box Volume m³: 0.0048 Product net weight (kg): 0.67