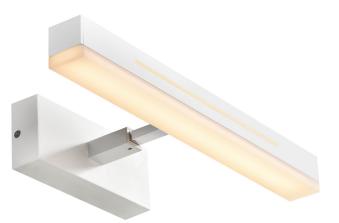

## **OTIS 40 | WALL LIGHT | WHITE**

2015401001

Voltage (V): 230 Volt IP degree: IP44 Class (Class 1, Class 2, Class 3): Class 2 (Double isolated) Socket type: LED – Nonreplaceable light source

Primary material: Aluminium Secondary material: Plastic

Colour: White

Height (cm): 7.5 Width (cm): 40

EAN: 5704924002687 TUN: 2113350 Item Number: 2015401001 Pcs Per Master Carton: 3 Sales Box Height (cm): 15.6 Sales Box Width(cm): 7.6 Sales Box Depth (cm): 40.8 Sales Box Volume m³: 0.0048 Product net weight (kg): 0.67

Otis is an elegant wall lamp that is perfect for the use in the bathroom due to its high degree of protection, IP44. Otis is equipped with a 2 step-Moodmaker<sup>TM</sup> functionality and can be installed both vertically and horizontally – making it perfect for your personal light wishes.