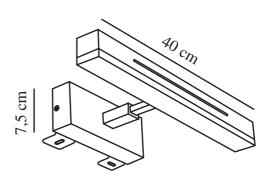

Colour: Chrome

Height (cm): 7.5 Width (cm): 40

EAN: 5704924002694 TUN: 2113351 Item Number: 2015401033 Pcs Per Master Carton: 3 Sales Box Height (cm): 15.6 Sales Box Width(cm): 7.6 Sales Box Depth (cm): 40.8 Sales Box Volume m³: 0.0048 Product net weight (kg): 0.67