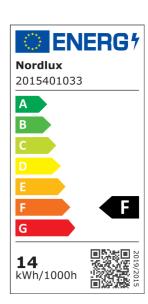

Brightness of light (Lumen): 1300 Colour temperature (Kelvin): 3000

Ra-value : 90 Lifetime (hours): 25000 Energy class: F Actual watt (W): 14

- 2-step Moodmaker™ by your regular wall switch Night light (20 lumen) Cabinet bracket included
- Tiltable lamp head Vertical and horizontal installation possible 5-year LED guarantee