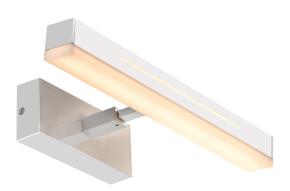

## **OTIS 40 | WALL LIGHT | CHROME**

2015401033

Voltage (V): 230 Volt IP degree: IP44 Class (Class 1, Class 2, Class 3): Class 2 (Double isolated) Socket type: LED Module

Primary material: Aluminium Secondary material: Plastic

Otis is an elegant wall lamp that is perfect for the use in the bathroom due to its high degree of protection, IP44. Otis equipped with a 2 step-Moodmaker™ and can be installed both vertically and horizontally – making it perfect for your personal light

The 2-step Moodmaker™ allows you with one click on the standard wall switch to create natural light at a 100% brightness. While clicking another time enables a comfortable night light that will not completely wake you up when going to the bathroom during the night. Otis is a very practical lamp as it has a rotating reflector and an adjustable depth but also a memory and reset function that will remember your preference after having turned the light off/on five times. Moreover, a cabinet bracket is included which makes it easy to mount Otis on a cabinet.