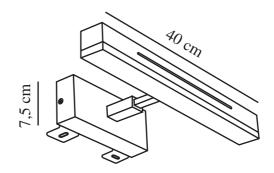

## nordlux®

Voltage (V): 230 Volt IP degree: IP44 Class (Class 1, Class 2, Class 3): Class 2 (Double isolated) Socket type: LED Module

Primary material: Aluminium Secondary material: Plastic Colour: Brushed Nickel Height (cm): 7.5 Width (cm): 40