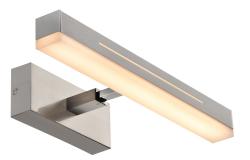

## OTIS 40 | WALL LIGHT | BRUSHED NICKEL

• Tiltable lamp head • Vertical and horizontal installation possible • 5-year LED guarantee

Otis is an elegant wall lamp that is perfect for the use in the bathroom due to its high degree of protection, IP44. Otis equipped with a 2 step-Moodmaker<sup>™</sup> and can be installed both vertically and horizontally – making it perfect for your personal light wishes.

The 2-step Moodmaker<sup>™</sup> allows you with one click on the standard wall switch to create natural light at a 100% brightness. While clicking another time enables a comfortable night light that will not completely wake you up when going to the bathroom during the night. Otis is a very practical lamp as it has a rotating reflector and an adjustable depth but also a memory and reset function that will remember your preference after having turned the light off/on five times. Moreover, a cabinet bracket is included which makes it easy to mount Otis on a cabinet.