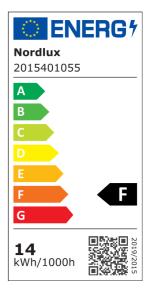

Brightness of light (Lumen): 1300 Colour temperature (Kelvin): 3000 Ra-value : 90 Lifetime (hours): 25000 Energy class: F Actual watt (W): 14

• 2-step Moodmaker™ by your regular wall switch • Night light (20 lumen) • Cabinet bracket included