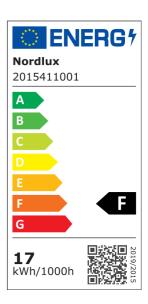

Brightness of light (Lumen): 1650 Colour temperature (Kelvin): 3000 Ra-value : 90 Lifetime (hours): 25000

Energy class: F
Actual watt (W): 17

- 2-step Moodmaker™ by your regular wall switch Night light (35 lumen) Cabinet bracket included
  - Tiltable lamp head Vertical and horizontal installation possible Long LED lifespan