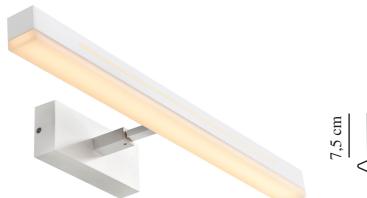

Colour: White

Height (cm): 7.5 Width (cm): 60

EAN: 5704924002717 TUN: 2113359 Item Number: 2015411001 Pcs Per Master Carton: 3 Sales Box Height (cm): 15.6 Sales Box Width(cm): 7.6 Sales Box Depth (cm): 60.8 Sales Box Volume m³: 0.0072 Product net weight (kg): 0.82

Otis is an elegant wall lamp that is perfect for the use in the bathroom due to its high degree of protection, IP44. Otis equipped with a 2-step Moodmaker<sup>™</sup> and can be installed both vertically and horizontally – making it perfect for your personal light