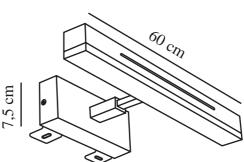

Colour: White

Height (cm): 7.5 Width (cm): 60

EAN: 5704924002717 TUN: 2113359 Item Number: 2015411001 Pcs Per Master Carton: 3 Sales Box Height (cm): 15.6 Sales Box Width(cm): 7.6 Sales Box Depth (cm): 60.8 Sales Box Volume m³: 0.0072 Product net weight (kg): 0.82