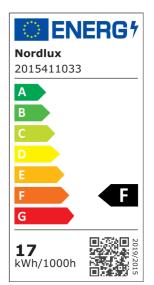

Brightness of light (Lumen): 1650 Colour temperature (Kelvin): 3000 Ra-value : 90 Lifetime (hours): 25000 Energy class: F Actual watt (W): 17

 • 2-step Moodmaker™ by your regular wall switch • Night light (35 lumen) • Cabinet bracket included
• Tiltable lamp head • Vertical and horizontal installation possible • Long LED lifespan