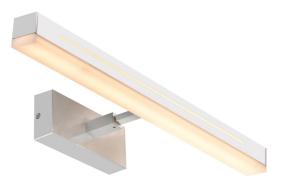

## OTIS 60 | WALL LIGHT | CHROME

2015411033

Voltage (V): 230 Volt IP degree: IP44 Class (Class 1, Class 2, Class 3): Class 2 (Double isolated) Socket type: LED – Nonreplaceable light source

Primary material: Aluminium Secondary material: Plastic Colour: Chrome Height (cm) : 7.5 Width (cm): 60

Otis is an elegant wall lamp that is perfect for the use in the bathroom due to its high degree of protection, IP44. Otis equipped with a 2 step-Moodmaker<sup>™</sup> and can be installed both vertically and horizontally – making it perfect for your personal light wishes.

The 2-step Moodmaker<sup>™</sup> allows you with one click on the standard wall switch to create natural light at a 100% brightness. While clicking another time enables a comfortable night light that will not completely wake you up when going to the bathroom during the night. Otis is a very practical lamp as it has a rotating reflector and an adjustable depth but also a memory and reset function that will remember your preference after having turned the light off/on five times. Moreover, a cabinet bracket is included which makes it easy to mount Otis on a cabinet.