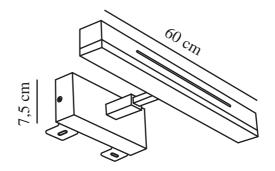

## OTIS 60 | WALL LIGHT | CHROME

2015411033

Voltage (V): 230 Volt IP degree: IP44 Class (Class 1, Class 2, Class 3): Class 2 (Double isolated) Socket type: LED – Nonreplaceable light source

Primary material: Aluminium Secondary material: Plastic Colour: Chrome Height (cm) : 7.5 Width (cm): 60