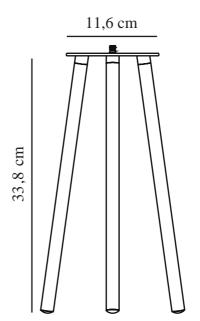

## KETTLE TO-GO TRIPOD 31 | ACCESSORIES | BLACK

2018035003

Primary material: Metal Suitable for Seaside: False Colour: Black Height (cm): 33.8 Width (cm): 17.9 Tube Diameter (cm): 1.6 Lenght (cm): 15.7

EAN: 5701581496385 TUN: 2079688