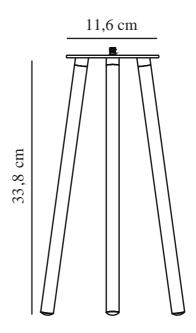

## nordlux®

**NATURE** 2018035014

Primary material: Wood Secondary material: Metal Suitable for Seaside: False Colour: Nature Height (cm) : 33.8 Width (cm): 18.3 Tube Diameter (cm): 2.4 Lenght (cm): 16.2