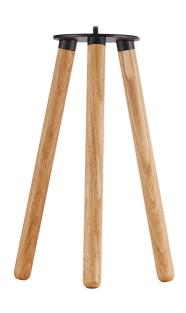

Easy twist mount accessory for Kettle luminaire 
• Tripod turns it into table or low floor lamp

The possibilities are endless with the Kettle series, as you can determine the type of lamp you want with the replaceable accessories. Design and functionality are carefully thought through, so the series beautifully illuminates your everyday life - both inside and outside. Kettle is not only decorative, it also provides a good light, and simultaneously the brightness of the light can be adjusted in three levels. The built-in battery has a durability up to five hours at full power and even longer if the light is turned down to a cosy lighting. The battery is easily charged via the included USB cable.

With this accessory, Kettle is transformed into a beautiful table lamp with oak tree legs. The lamp is portable and can be used on the terrace or as a regular table lamp inside the home. The accessory fits Kettle 22 and 36 lampshades.