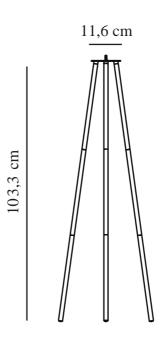

## KETTLE TO-GO TRIPOD 110 | ACCESSORIES | BLACK

2018044003

Primary material: Metal Suitable for Seaside: False Colour: Black Height (cm): 103.3 Width (cm): 36.7 Tube Diameter (cm): 1.6 Lenght (cm): 32

EAN: 5701581496583 TUN: 2079690

With this accessory, Kettle is transformed into a beautiful floor lamp with black lacquered metal legs. The lamp is portable and can be used on the terrace or as an ordinary floor lamp in the living room. The accessory fits Kettle 22 and 36 lampshades.