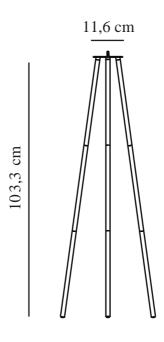

## KETTLE TO-GO TRIPOD 110 | ACCESSORIES | NATURE

2018044014

Primary material: Wood Secondary material: Metal Suitable for Seaside: False Colour: Nature Height (cm): 103.3 Width (cm): 37 Tube Diameter (cm): 2.4 Lenght (cm): 32.5