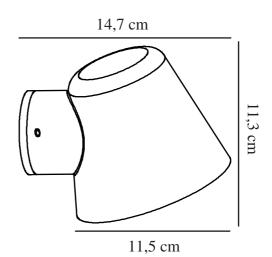

Primary material: Metal Suitable for Seaside: False

Colour: Black

Height (cm): 11.3 Shade Diameter (cm): 11.5 Projection (cm): 14.7

EAN: 5704924000720 TUN: 2085857

Item Number: 2019131003

Pcs Per Master Carton: 3
Sales Box Height (cm): 10.6
Sales Box Width(cm): 15.3
Sales Box Depth (cm): 12.3
Sales Box Volume m³: 0.002
Product net weight (kg): 0.33