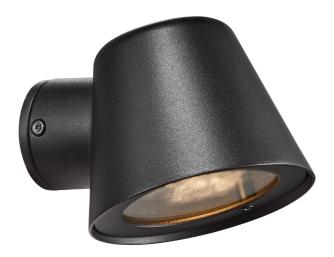

• Modern and compact design • Designed for both outdoor and bathroom use

Aleria is a small lamp that does not take up any unnecessary space, but at the same time provides a good functional light. With the soft shapes and elegant design this lamp becomes a beautiful decoration for your outdoor space. Aleria is made of lacquered aluminium and is ideal for example at the driveway, front door or garage.