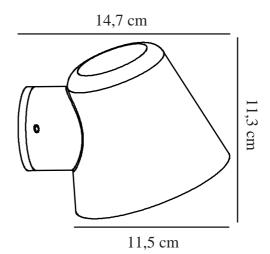

Primary material: Metal Suitable for Seaside: False

Colour: Grey

Height (cm): 11.3 Shade Diameter (cm): 11.5 Projection (cm): 14.7

EAN: 5704924000737 TUN: 2085858

Item Number: 2019131010

Pcs Per Master Carton: 3 Sales Box Height (cm): 10.6 Sales Box Width(cm): 15.3 Sales Box Depth (cm): 12.3 Sales Box Volume m³: 0.002 Product net weight (kg): 0.33