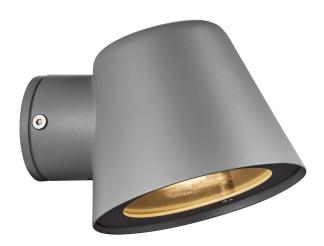

## **ALERIA | WALL LIGHT | GREY**

Voltage (V): 230 Volt IP degree: IP44 Maximum bulb wattage (W): 35 Class (Class 1, Class 2, Class 3): Class 1 (Earth contact) Socket type: GU10 Parallel connection: False

Primary material: Metal Suitable for Seaside: False

Colour: Grey

Height (cm): 11.3 Shade Diameter (cm): 11.5 Projection (cm): 14.7

EAN: 5704924000737 TUN: 2085858

Item Number: 2019131010

Pcs Per Master Carton: 3 Sales Box Height (cm): 10.6 Sales Box Width(cm): 15.3 Sales Box Depth (cm): 12.3 Sales Box Volume m³: 0.002 Product net weight (kg): 0.33

• Modern and compact design • Designed for both outdoor and bathroom use

Aleria is a small lamp that does not take up any unnecessary space, but at the same time provides a good functional light. With the soft shapes and elegant design this lamp becomes a beautiful decoration for your outdoor space. Aleria is made of lacquered aluminium and is ideal for example at the driveway, front door or garage.