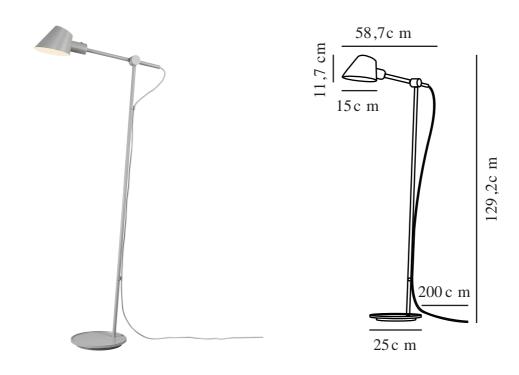

Primary material: Aluminium Secondary material: Plastic Colour of the cable: Grey Length of the cable (cm): 250 Surface material of the cable: Textile Is the cable replaceable: False Colour: Grey Height (cm): 129.2 Tube Diameter (cm): 1.57 Shade Diameter (cm): 15 Shade Height (cm): 11.7 Outdoor base dimension (cm): 25 Projection (cm): 58.7 Tilt Angle (°): 90 Turning Angle (°): 350