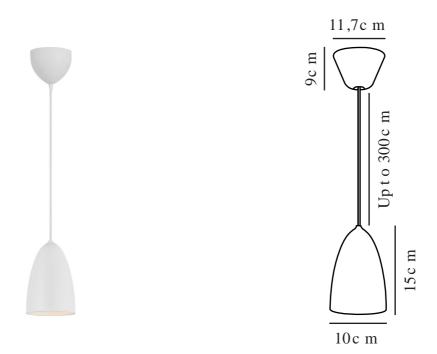

Primary material: Metal Secondary material: Plastic Colour of the cable: White Length of the cable (cm): 300 Surface material of the cable: Textile Is the cable replaceable: False Colour: White/telegrey Height (cm) : 15 Width (cm): 10 Shade Diameter (cm): 10 Shade Height (cm): 15.3 Lenght (cm): 10