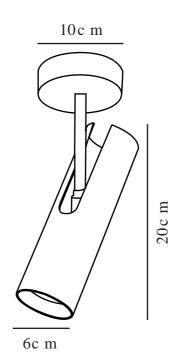

Primary material: Metal Secondary material: Metal Is the cable replaceable: False Colour: White Height (cm) : 23 Width (cm): 10 Tube Diameter (cm): 0 Shade Diameter (cm): 6 Shade Height (cm): 20 Lenght (cm): 10 Mount directly into insulation: False Tilt Angle (°): 90 Turning Angle (°): 320 Sales Box Height (cm): 26 Sales Box Width(cm): 13.5 Sales Box Depth (cm): 13.5 Sales Box Volume m<sup>3</sup> : 0.0047 Product net weight (kg): 0.64