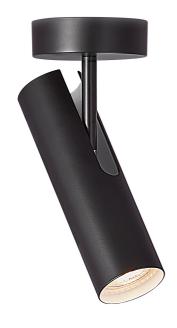

## MIB | CEILING LIGHT | BLACK

Voltage (V): 220-240 Volt IP degree: IP20 Maximum bulb wattage (W): 8 Class (Class 1, Class 2, Class 3): Class 2 (Double isolated) Socket type: GU10 Parallel connection: False

Primary material: Metal Secondary material: Metal Is the cable replaceable: False Colour: Black Height (cm): 23
Width (cm): 10
Tube Diameter (cm): 0
Shade Diameter (cm): 6
Lenght (cm): 10
Mount directly into insulation:
False

• A contemporary yet timeless design • Slim and elegant

• The tiltable head allows you to adjust the direction of light

The minimalistic MIB series by Danish designer Bønnelycke MDD is the epitome of elegant design and Nordic elegance. The slender and adjustable lamp head emits a precise and directional light. MIB is beautiful on its own, but also if you place several together.