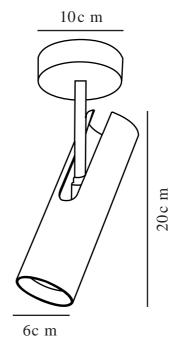

Primary material: Metal Secondary material: Metal Is the cable replaceable: False Colour: Black Height (cm): 23
Width (cm): 10
Tube Diameter (cm): 0
Shade Diameter (cm): 6
Lenght (cm): 10
Mount directly into insulation:
False