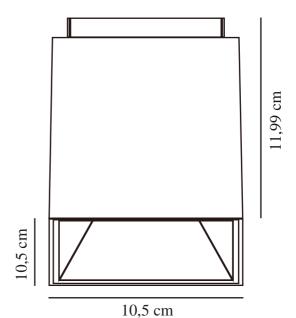

## BLACK

2110400103

Voltage (V): 230 Volt IP degree: IP20 Maximum bulb wattage (W): 50 Class (Class 1, Class 2, Class 3): Class 2 (Double isolated) Socket type: GU10 Parallel connection: True

Primary material: Aluminium Secondary material: Metal Colour: Matt black Height (cm) : 11.99 Width (cm): 10.5 Lenght (cm): 10.5