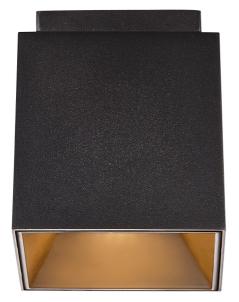

## ETHAN 1-SPOT | SURFACE DOWNLIGHT | MATT

## BLACK

2110400103

Voltage (V): 230 Volt IP degree: IP20 Maximum bulb wattage (W): 50 Class (Class 1, Class 2, Class 3): Class 2 (Double isolated) Socket type: GU10 Parallel connection: True

Primary material: Aluminium Secondary material: Metal Colour: Matt black Height (cm) : 11.99 Width (cm): 10.5 Lenght (cm): 10.5

## • Interconnectable on two sides • Two reflector colours included (black and brass)

Ethan is a square build-on spot series that gives a pleasant light with the included inside reflectors. Fits any GU10 bulb, has additional cable inlet on two opposite sides and is interconnectable (with internal or external wiring).

Comes with two sets of black and gold reflectors to choose from.