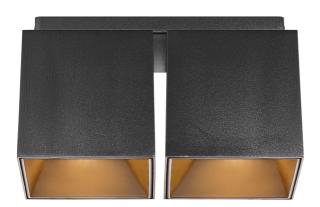

## ETHAN 2-SPOT | SURFACE DOWNLIGHT | MATT **BLACK**

2110410103

Voltage (V): 230 Volt IP degree: IP20 Maximum bulb wattage (W): 50 Class (Class 1, Class 2, Class 3): Class 2 (Double isolated) Socket type: GU10 Parallel connection: True

• Interconnectable on two sides • Fits the Scandinavian electro boxes • Two reflector colours included (black and brass)

Ethan is a square build-on spot series that gives a pleasant light with the included inside reflectors. Fits any GU10 bulb, has additional cable inlet on two opposite sides and is interconnectable (with internal or external wiring).

Comes with two sets of black and gold reflectors to choose from.