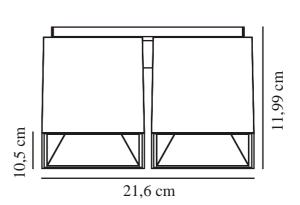

Primary material: Aluminium Secondary material: Metal Colour: Matt black

Height (cm): 11.99 Width (cm): 10.5 Lenght (cm): 21.6

EAN: 5704924007064 TUN: 2160511

Item Number: 2110410103

Pcs Per Master Carton: 3 Sales Box Height (cm): 12.5 Sales Box Width(cm): 25 Sales Box Depth (cm): 19.5 Sales Box Volume m³: 0.0061 Product net weight (kg): 1.25