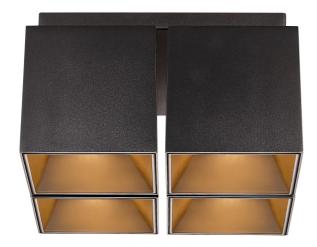

• Interconnectable on two sides • Fits the Scandinavian electro boxes
• Two reflector colours included (black and brass)

Ethan is a square build-on spot series that gives a pleasant light with the included inside reflectors. Fits any GU10 bulb, has additional cable inlet on two opposite sides and is interconnectable (with internal or external wiring).

Comes with two sets of black and gold reflectors to choose from.