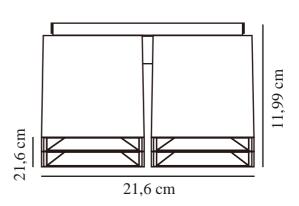

Primary material: Aluminium Secondary material: Metal Colour: Matt black Height (cm): 11.99 Width (cm): 21.6 Lenght (cm): 21.6

EAN: 5704924007088 TUN: 2160513

Item Number: 2110430103

Pcs Per Master Carton: 3 Sales Box Height (cm): 12.5 Sales Box Width(cm): 36 Sales Box Depth (cm): 26 Sales Box Volume m³: 0.0117 Product net weight (kg): 2.06