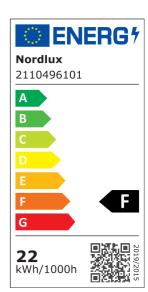

Ra-value: 80 Lifetime (hours): 25000 Beam angle (°): 120 Energy class: F Actual watt (W): 22

• 3-step Moodmaker™ dimming by your regular wall switch • Suitable for humid areas (IP54) • Ultra-thin design with backlight effect