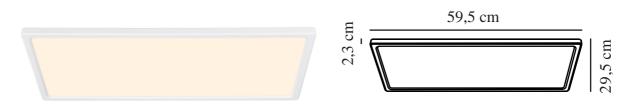

Primary material: Plastic

Secondary material: Plastic

Colour: White

Height (cm): 2.3 Width (cm): 29.4 Lenght (cm): 59.5

EAN: 5704924007118

TUN: 2160516

Item Number: 2110496101

Pcs Per Master Carton: 3

Sales Box Height (cm): 60.1 Sales Box Width(cm): 29.5 Sales Box Depth (cm): 2.8

Sales Box Volume m3: 0.005 Product net weight (kg): 1.4

Brightness of light (Lumen): 2400 Colour temperature (Kelvin): 2700