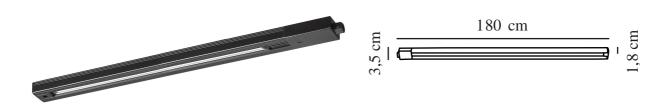

## LINK 1,8M | TRACK LIGHT | MATT BLACK

2110589903

Voltage (V): 230 Volt IP degree: IP20 Maximum bulb wattage (W): 690 Class (Class 1, Class 2, Class 3): Class 1 (Earth contact)

Primary material: Metal Secondary material: Plastic Colour: Matt black Height (cm): 1.8 Width (cm): 3.5 Lenght (cm): 180

## Adaptor included

This power strip from the Nordlux Link system has a length of 1,8 meters and can be mounted on either the wall or ceiling. Enables you to quickly and easily mount pendants and spotlights from the Link system according to your own needs. Power adaptor included.