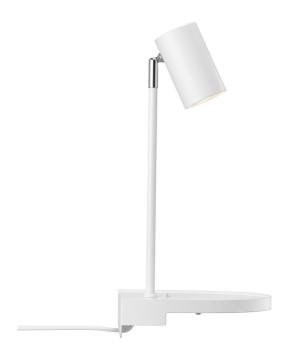

 Compact and minimalist design • Multifunctional bedside lamp • USB port for charging your phone or other device
Small shelf for storage • Adjustable lamp head for a directional light

Cody is a multifunctional wall lamp in a compact, minimalist design. The practical shelf is perfect for keeping your most important necessities within reach. A USB port underneath the lamp makes it easy to charge your phone or other device. You can easily adjust the lamp head for a practical, directional light.