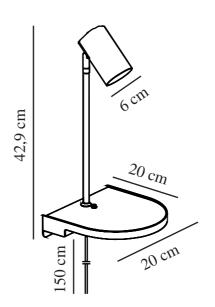

Primary material: Metal Colour of the cable: White Length of the cable (cm): 150 Surface material of the cable: Plastic Is the cable replaceable: False Colour: White Height (cm) : 42.9 Width (cm): 20 Tube Diameter (cm): 1.13 Shade Diameter (cm): 6 Lenght (cm): 20 Projection (cm): 20 Tilt Angle (°): 90 Turning Angle (°): 350