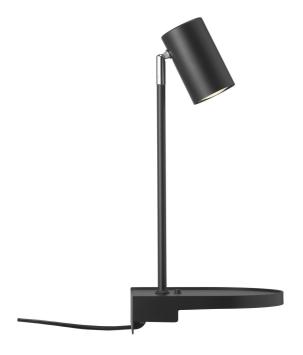

## **CODY | WALL LIGHT | BLACK**

2112001003

Voltage (V): 230 Volt IP degree: IP20

Maximum bulb wattage (W): 15 Class (Class 1, Class 2, Class 3): Class 2 (Double isolated) Socket type: GU10

Switch placement: On the fixture

• Compact and minimalist design • Multifunctional bedside lamp • USB port for charging your phone or other device

• Small shelf for storage • Adjustable lamp head for a directional light

Cody is a multifunctional wall lamp in a compact, minimalist design. The practical shelf is perfect for keeping your most important necessities within reach. A USB port underneath the lamp makes it easy to charge your phone or other device. You can easily adjust the lamp head for a practical, directional light.