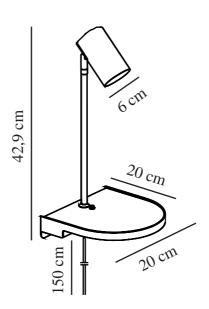

Primary material: Metal Colour of the cable: Black Length of the cable (cm): 150 Surface material of the cable:

Is the cable replaceable: False

Colour: Black

Height (cm): 42.9 Width (cm): 20 Tube Diameter (cm): 1.13 Shade Diameter (cm): 6 Lenght (cm): 20 Projection (cm): 20

Tilt Angle (°): 90 Turning Angle (°): 350

EAN: 5704924005114 TUN: 2148695

Item Number: 2112001003 Pcs Per Master Carton: 3 Sales Box Height (cm): 39 Sales Box Width(cm): 21 Sales Box Depth (cm): 21 Sales Box Volume m³: 0.0172 Product net weight (kg): 1.45