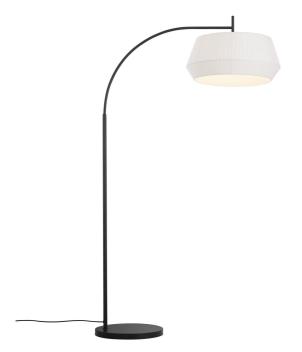

## **DICTE | FLOOR LAMP | WHITE**

2112414001

Voltage (V): 230 Volt IP degree: IP20 Maximum bulb wattage (W): 60 Class (Class 1, Class 2, Class 3): Class 2 (Double isolated) Socket type: E27 Switch placement: On the cable

Primary material: Textile Secondary material: Metal Colour of the cable: Black Length of the cable (cm): 150 Surface material of the cable:

Plastic

Is the cable replaceable: False

Colour: White

Height (cm): 180 Width (cm): 53 Tube Diameter (cm): 2.2 Shade Diameter (cm): 53 Lenght (cm): 103.5

## • Soft and natural design • Handtied pleated cotton shade

The round shade of the Dicte series is made from soft, handtied fabric that adds a cosy and homey feel to every room. The large pleated cotton shade ensures a soft and diffused light that is elegantly suspended from the curved base of the lamp - perfect for bending over an armchair or coffee table.