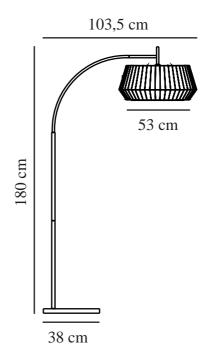

Primary material: Textile Secondary material: Metal Colour of the cable: Black Length of the cable (cm): 150 Surface material of the cable:

Plastic

Is the cable replaceable: False

Colour: White

Height (cm): 180 Width (cm): 53 Tube Diameter (cm): 2.2 Shade Diameter (cm): 53 Lenght (cm): 103.5