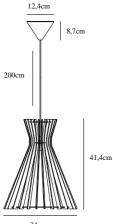

## GROA 34 | PENDANTS/SUSPENDED LIGHTING | **NOTCHUX**<sup>®</sup> NATURE(BROWN)

2112453014

34cm

Voltage (V): 230 Volt IP degree if the fixture includes two types of IP degree: IP20 Maximum compatible bulb wattage (W): 60W Class (Class I, Class II, Class III): Class 2 (Double isolated) Lampholder type (eg, E27/E14, etc): E27

Primary material: Wood Secondary material: Metal Color of the cable: Black Length of the cable (cm): 200 Is the cable replaceable: False Color: Nature(brown)

Height (cm): 41.4 Width (cm): 34 Shade Diameter (cm): 34 Lenght (cm): 34