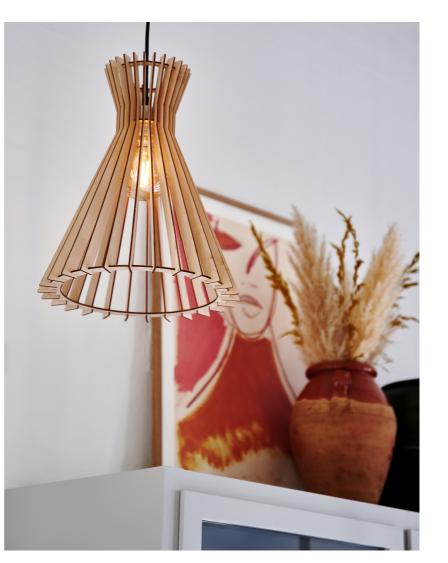

Natural design • Wooden structure creates beautiful shadow play
Create your own design expression with a decorative bulb • Natural design

Groa is an open pendant, where the wooden structure supports a beautiful shadow play – an interplay of light and shadow is at the heart of this pendant. The light spreads downwards and into the room in the most beautiful way. Create your own design expression with a decorative bulb.