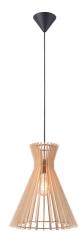

## GROA 34 | PENDANTS/SUSPENDED LIGHTING | **NOTCHUX**<sup>®</sup> NATURE(BROWN)

2112453014

34cm

Voltage (V): 230 Volt IP degree if the fixture includes two types of IP degree: IP20 Maximum compatible bulb wattage (W): 60W Class (Class I, Class II, Class III): Class 2 (Double isolated) Lampholder type (eg, E27/E14, etc): E27

Primary material: Wood Secondary material: Metal Color of the cable: Black Length of the cable (cm): 200 Is the cable replaceable: False Color: Nature(brown)

Height (cm): 41.4 Width (cm): 34 Shade Diameter (cm): 34 Lenght (cm): 34

Natural design • Wooden structure creates beautiful shadow play
Create your own design expression with a decorative bulb • Natural design

Groa is an open pendant, where the wooden structure supports a beautiful shadow play – an interplay of light and shadow is at the heart of this pendant. The light spreads downwards and into the room in the most beautiful way. Create your own design expression with a decorative bulb.