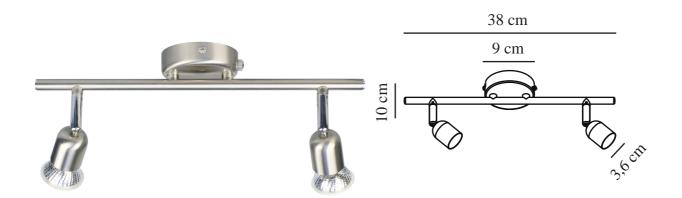

Parallel connection: False

Primary material: Metal Colour: Brushed steel

Height (cm): 10 Width (cm): 38 Lenght (cm): 38 Tilt Angle (°): 90 Turning Angle (°): 320

EAN: 5704924009419 TUN: 2258629

Item Number: 2113180132