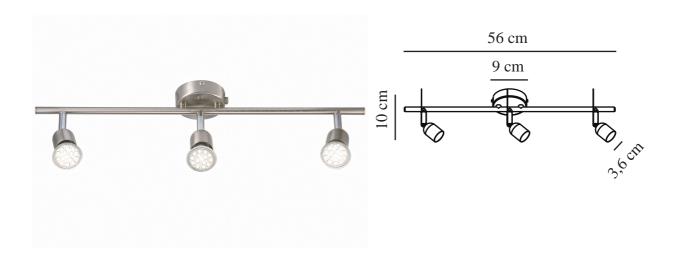

Primary material: Metal Colour: Brushed steel

Height (cm): 10 Width (cm): 56.5 Lenght (cm): 56.5

Tilt Angle (°): 90 Turning Angle (°): 320

EAN: 5704924009426

TUN: 2258631

Item Number: 2113190132

Pcs Per Master Carton: 3 Sales Box Height (cm): 11 Sales Box Width(cm): 57.5 Sales Box Depth (cm): 10