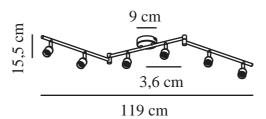

Primary material: Metal Colour: Brushed steel

Height (cm): 15.5 Lenght (cm): 119 Tilt Angle (°): 90

EAN: 5704924009440 TUN: 2258633

Item Number: 2113210132

Pcs Per Master Carton: 2 Sales Box Height (cm): 42 Sales Box Width(cm): 16 Sales Box Depth (cm): 13.5 Sales Box Volume m³: 0.0091 Product net weight (kg): 0.9