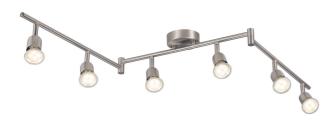

## AVENUE 6-RAIL | SPOT LIGHT | BRUSHED STEEL NORD WX®

Voltage (V): 220-240 Volt IP degree: IP20 Maximum bulb wattage (W): 6x35 Class (Class 1, Class 2, Class 3): Class 1 (Earth contact) Socket type: GU10

Primary material: Metal Colour: Brushed steel

Height (cm): 15.5 Lenght (cm): 119 Tilt Angle (°): 90

EAN: 5704924009440 TUN: 2258633

Item Number: 2113210132

Pcs Per Master Carton: 2 Sales Box Height (cm): 42 Sales Box Width(cm): 16 Sales Box Depth (cm): 13.5 Sales Box Volume m³: 0.0091 Product net weight (kg): 0.9

## • Industrial style • Tilting and turning shade

The Avenue ceiling rail in a classic design provides a practical light suitable for most rooms in the home. The ceiling light has six lamp heads that can be tilted in different directions giving the light a wide range of uses. For example, use it in the living room, kitchen, foyer, or children's room.